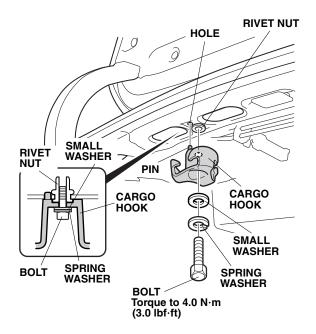

1. Thread the rivet nut onto the mandrel of the rivet nut tool as shown.

2. Open the trunk. Insert the rivet nut into the hole in the vehicle panel, and install the hex wrench on the rivet nut tool.

3. While holding the rivet nut tool with the hex wrench, turn the 19 mm open end wrench clockwise to install the rivet nut to the vehicle panel.

- 4. Remove the rivet nut tool from the rivet nut by turning the hex wrench counterclockwise.
- 5. Align the cargo hook pin with the hole in the vehicle panel, and secure the cargo hook to the vehicle panel using the bolt, small washer, and spring washer. Torque the bolt to 4.0 N·m (3.0 lbf·ft).