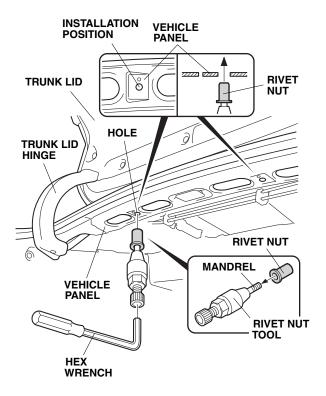

1. Thread the rivet nut onto the mandrel of the rivet nut tool as shown.

2. Open the trunk. Insert the rivet nut into the hole in the vehicle panel, and install the hex wrench on the rivet nut tool.

3. While holding the rivet nut tool with the hex wrench, turn the 19 mm open end wrench clockwise to install the rivet nut to the vehicle panel.