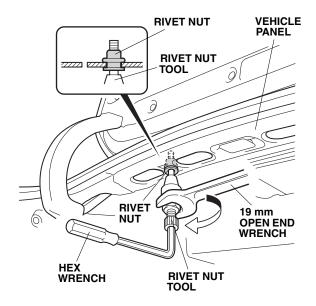

1. Thread the rivet nut onto the mandrel of the rivet nut tool as shown.

2. Open the trunk. Insert the rivet nut into the hole in the vehicle panel, and install the hex wrench on the rivet nut tool.

3. While holding the rivet nut tool with the hex wrench, turn the 19 mm open end wrench clockwise to install the rivet nut to the vehicle panel.

- 4. Remove the rivet nut tool from the rivet nut by turning the hex wrench counterclockwise.
- 5. Align the cargo hook pin with the hole in the vehicle panel, and secure the cargo hook to the vehicle panel using the bolt, small washer, and spring washer. Torque the bolt to 4.0 N·m (3.0 lbf·ft).